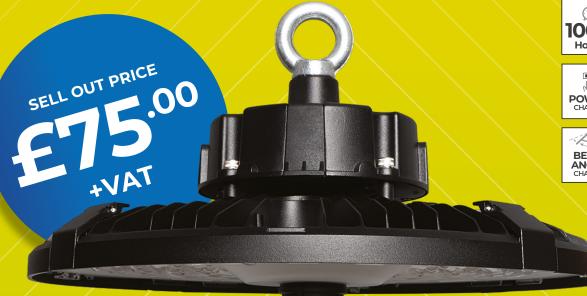

## TITAN ALL-IN-ONE

.

Colour & Wattage adjustable

Detachable buckle - without tools

| CAT NO.       | DESCRIPTION                                               | PRICE   |
|---------------|-----------------------------------------------------------|---------|
| LHBEM3ET8W-01 | TITAN ALL-IN-ONE EMERGENCY PACK 8W 3 HOUR LIFEPO4 BATTERY | £101.68 |
| LHBREM-01     | TITAN ALL-IN-ONE HIGH BAY REMOTE CONTROL                  | £20.00  |
| LHBZHMW-01    | TITAN ALL IN ONE HIGH BAY MW SENSOR                       | £11.67  |
| LHBZHPIR-01   | TITAN ALL-IN-ONE HIGH BAY ZHAGA PIR SENSOR                | £10.80  |