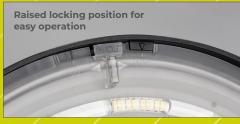

## TITAN ALL-IN-ONE

.

Colour & Wattage adjustable

Detachable buckle - without tools

| CAT NO.       | DESCRIPTION                                               | PRICE   |
|---------------|-----------------------------------------------------------|---------|
| LHBEM3ET8W-01 | TITAN ALL-IN-ONE EMERGENCY PACK 8W 3 HOUR LIFEPO4 BATTERY | £101.68 |
| LHBREM-01     | TITAN ALL-IN-ONE HIGH BAY REMOTE CONTROL                  | £20.00  |
| LHBZHMW-01    | TITAN ALL IN ONE HIGH BAY MW SENSOR                       | £11.67  |
| LHBZHPIR-01   | TITAN ALL-IN-ONE HIGH BAY ZHAGA PIR SENSOR                | £10.80  |